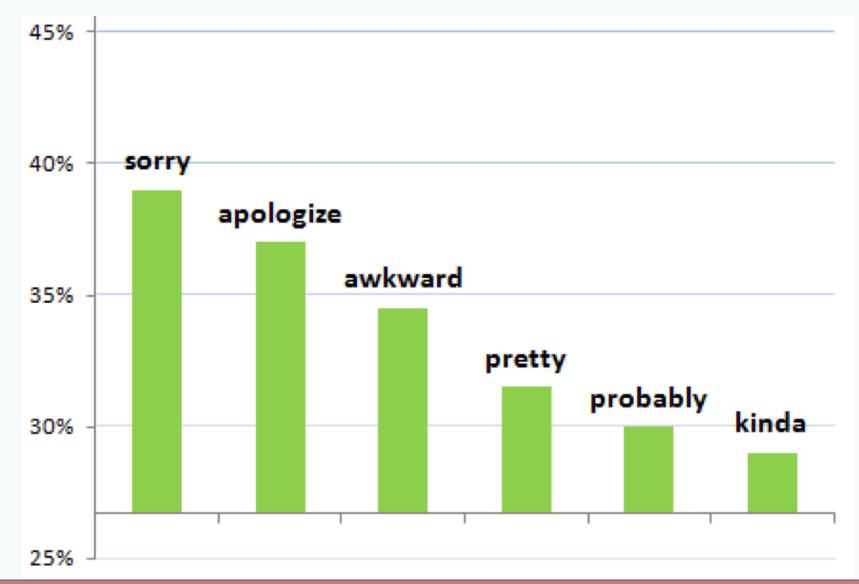

#### people with X or fewer sex partners



## Gay people looking at straight profiles

- Only 0.6% of gay men have ever searched for straight matches.
- Only 0.1% of lesbians have ever searched for straight matches.
- Only 0.13% of straight people's profile visitors are gay.

#### Straight people have gay sex





#### Straight women have gay sex



## Gay curiositity by region



#### How to increase your chances

- Data analysis can help determine what strategies work best for eliciting a reply
- A/B testing for pickup-lines?

#### **Be Literate**



#### **Avoid physical complements**



#### **Avoid physical complements**



#### **Use Unusual Greetings**



#### **Specifics are successful**

#### specifics are successful



#### **Specific about them**



#### Male self-effacement



#### **Consider becoming an atheist**



## Implications

- Large numbers of people are willing to disclose information about their attitudes, and beliefs about religion, sex, politics
- Incentive: improving the algorithm for matching them up with compatible partners
- Side effect: coolest sociological data around

Dataclysm Who We Are\* Christian Rudder

When We Think No One's Looking

#### Would you date someone just for sex?





#### Message Success By Attractiveness

Female Senders



#### Message Success By Attractiveness

Male Senders