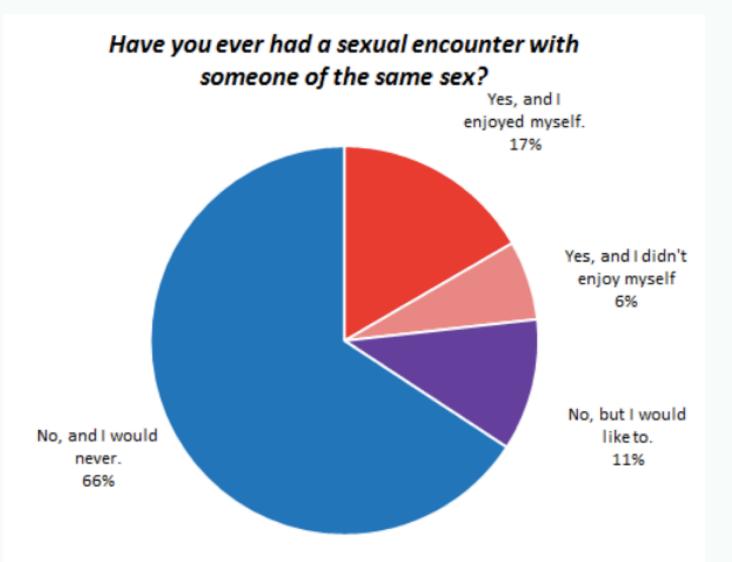

show finding nemo random jason mraz **fiona apple** kill bill katy perry listening the giver beauty friends

#### **Misconceptions about Gay People**

- Gay people more promiscuous that straight people
- Gay people want to convert straight people
- Gay people shouldn't be allowed to teach in our schools

## "If a person is a practicing homosexual, they should not be teaching in our schools." Jim Demint, R-SC

#### Is homosexuality a sin?



YES



source: 642, 533 OkCupid users



#### people with X or fewer sex partners



## Gay people looking at straight profiles

- Only 0.6% of gay men have ever searched for straight matches.
- Only 0.1% of lesbians have ever searched for straight matches.
- Only 0.13% of straight people's profile visitors are gay.

#### Straight people have gay sex





#### Straight women have gay sex



## Gay curiositity by region



#### How to increase your chances

- Data analysis can help determine what strategies work best for eliciting a reply
- A/B testing for pickup-lines?

#### **Be Literate**



#### **Avoid physical complements**



#### **Avoid physical complements**



#### **Use Unusual Greetings**



#### **Specifics are successful**

#### specifics are successful



#### **Specific about them**



#### Male self-effacement



#### **Consider becoming an atheist**



## Implications

- Large numbers of people are willing to disclose information about their attitudes, and beliefs about religion, sex, politics
- Incentive: improving the algorithm for matching them up with compatible partners
- Side effect: coolest sociological data aro