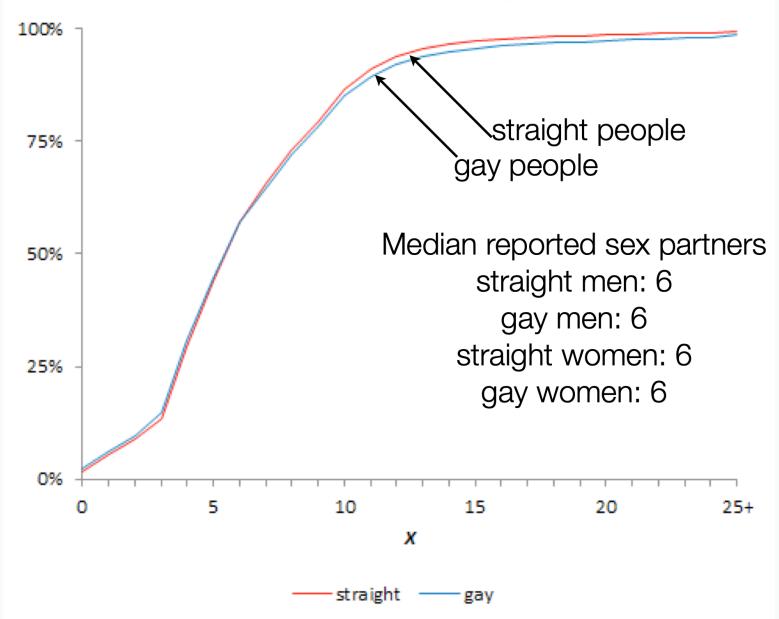

heap my animals the used cuddling damien rice drop dead gorgeous came out my puppy all american rejects the xx final fantasy the club mean girls lily allen tea obsession the xx mom rocky horror picture show cuddling panic at the disco favorite color rocky horror picture show finding nemo random jason mraz **fiona apple** kill bill katy perry listening the giver beauty friends

#### **Misconceptions about Gay People**

- Gay people more promiscuous that straight people
- Gay people want to convert straight people
- Gay people shouldn't be allowed to teach in our schools

## "If a person is a practicing homosexual, they should not be teaching in our schools." Jim Demint, R-SC

#### Is homosexuality a sin?



YES



source: 642, 533 OkCupid users



#### people with X or fewer sex partners



## Gay people looking at straight profiles

- Only 0.6% of gay men have ever searched for straight matches.
- Only 0.1% of lesbians have ever searched for straight matches.
- Only 0.13% of straight people's profile visitors are gay.

#### Straight people have gay sex





#### Straight women have gay sex



## Gay curiositity by region



#### How to increase your chances

- Data analysis can help determine what strategies work best for eliciting a reply
- A/B testing for pickup-lines?

#### **Be Literate**



#### **Avoid physical complements**



#### **Avoid physical complements**



#### **Use Unusual Greetings**



#### **Specifics are successful**

#### specifics are successful



#### **Specific about them**



#### Male self-effacement



#### **Consider becoming an atheist**