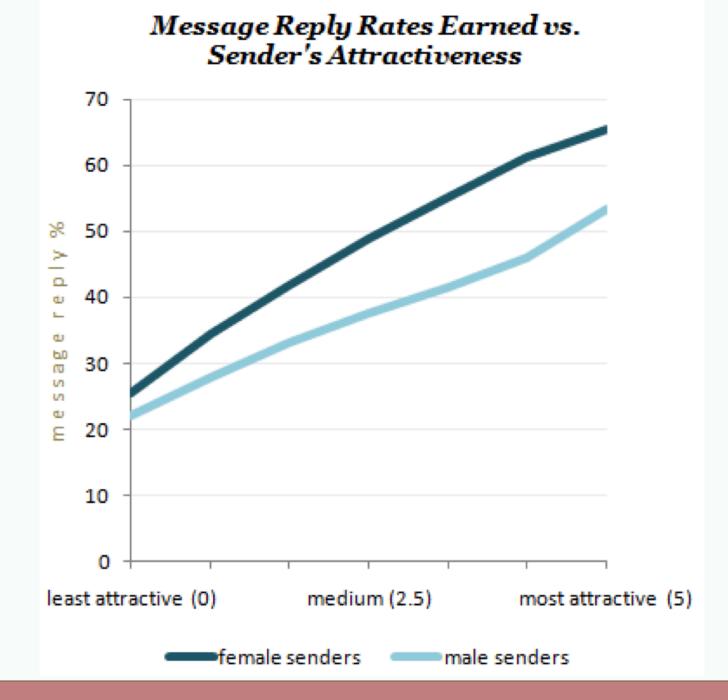

#### Message Success By Attractiveness

Female Senders

#### Message Success By Attractiveness

Male Senders