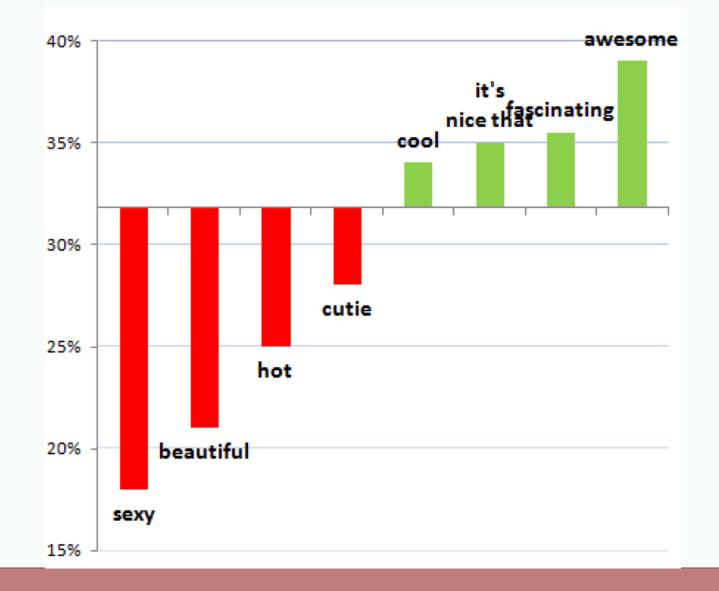

#### **Specifics are successful**

#### specifics are successful

#### **Specific about them**