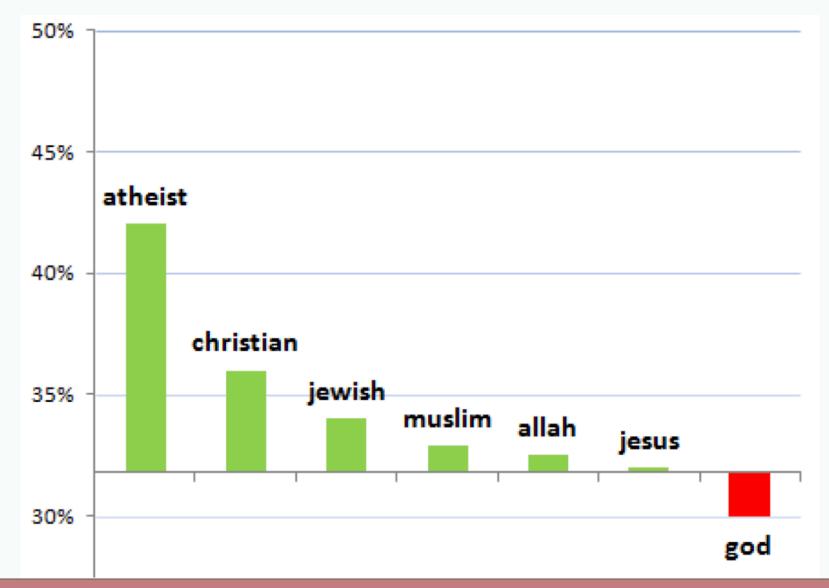

## Gay people looking at straight profiles

- Only 0.6% of gay men have ever searched for straight matches.
- Only 0.1% of lesbians have ever searched for straight matches.
- Only 0.13% of straight people's profile visitors are gay.

#### Straight people have gay sex





#### Straight women have gay sex



## Gay curiositity by region



#### How to increase your chances

- Data analysis can help determine what strategies work best for eliciting a reply
- A/B testing for pickup-lines?

#### **Be Literate**



#### **Avoid physical complements**



#### **Avoid physical complements**



#### **Use Unusual Greetings**



#### **Specifics are successful**

#### specifics are successful



#### **Specific about them**



#### Male self-effacement



#### **Consider becoming an atheist**



## Implications

- Large numbers of people are willing to disclose information about their attitudes, and beliefs about religion, sex, politics
- Incentive: improving the algorithm for matching them up with compatible partners
- Side effect: coolest sociological data around

Dataclysm Who We Are\* Christian Rudder

When We Think No One's Looking

#### Would you date someone just for sex?





#### Message Success By Attractiveness

Female Senders



#### Message Success By Attractiveness

Male Senders