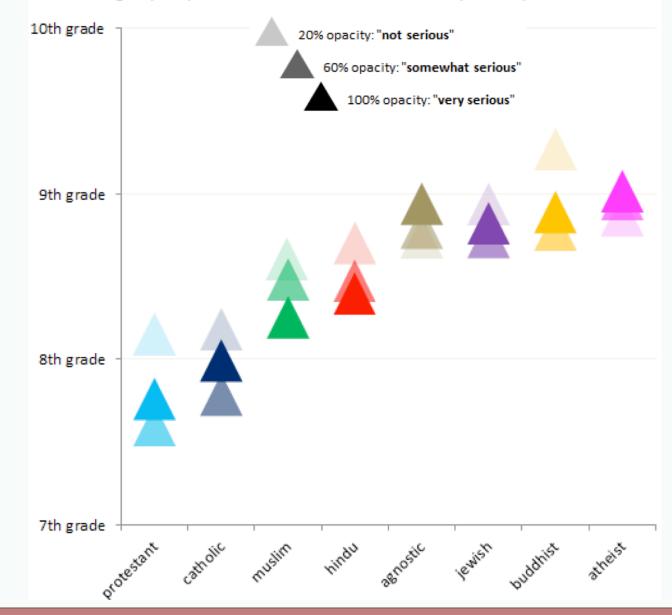

### Religion

- If you want to know: Is my date religious?
- Ask: Do spelling and grammar mistakes annoy you?
- If your date is okay with bad grammar and spelling then the odds of him or her being at least moderately religious is slightly better than 2:1

#### Religion & Writing Proficiency Level

Triangle opacity indicates seriousness of belief, as reported by the users.

😽 Penn Engineering