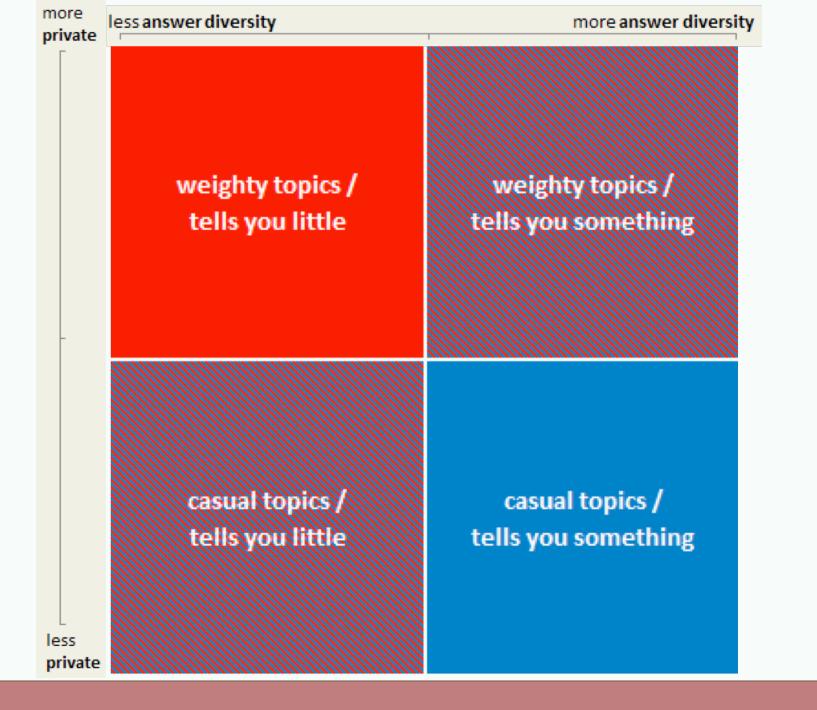

#### The Best Questions on a First Date

- You would like to learn about your date, some important things that you would like to know are awkward to ask directly
- Find questions that correlate with what you want to know, but which people are more free about answering publicly