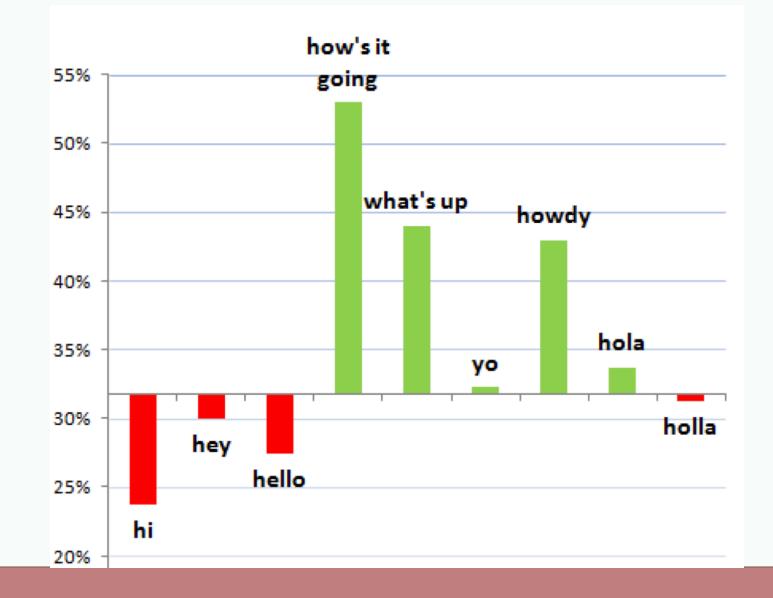

hould not be teaching in our schools." Jim Demint, R-SC

#### Is homosexuality a sin?



YES



source: 642, 533 OkCupid users



#### people with X or fewer sex partners



## Gay people looking at straight profiles

- Only 0.6% of gay men have ever searched for straight matches.
- Only 0.1% of lesbians have ever searched for straight matches.
- Only 0.13% of straight people's profile visitors are gay.

#### Straight people have gay sex





#### Straight women have gay sex



## Gay curiositity by region



#### How to increase your chances

- Data analysis can help determine what strategies work best for eliciting a reply
- A/B testing for pickup-lines?

#### **Be Literate**



#### **Avoid physical complements**



#### **Avoid physical complements**



#### **Use Unusual Greetings**



#### **Specifics are successful**

#### specifics are successful



#### **Specific about them**



#### Male self-effacement



#### **Consider becoming an atheist**



## Implications

- Large numbers of people are willing to disclose information about their attitudes, and beliefs about religion, sex, politics
- Incentive: improving the algorithm for matching them up with compatible partners
- Side effect: coolest sociological data around

Dataclysm Who We Are\* Christian Rudder

When We Think No One's Looking

#### Would you date someone just for sex?





#### Message Success By Attractiveness

Female Senders



#### Message Success By Attractiveness

Male Senders