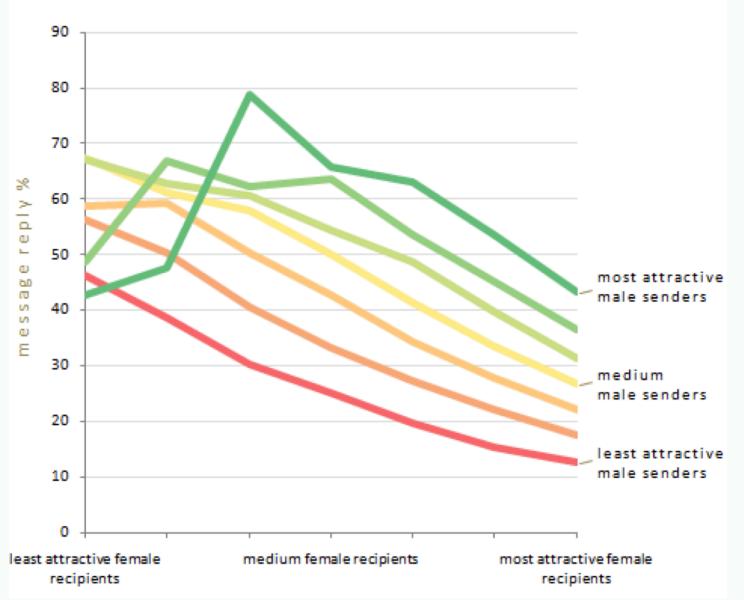

rate**



#### **Avoid physical complements**



#### **Avoid physical complements**



#### **Use Unusual Greetings**



#### **Specifics are successful**

#### specifics are successful



#### **Specific about them**



#### Male self-effacement



#### **Consider becoming an atheist**



## Implications

- Large numbers of people are willing to disclose information about their attitudes, and beliefs about religion, sex, politics
- Incentive: improving the algorithm for matching them up with compatible partners
- Side effect: coolest sociological data around

Dataclysm Who We Are\* Christian Rudder

When We Think No One's Looking

#### Would you date someone just for sex?





#### Message Success By Attractiveness

Female Senders



#### Message Success By Attractiveness

Male Senders