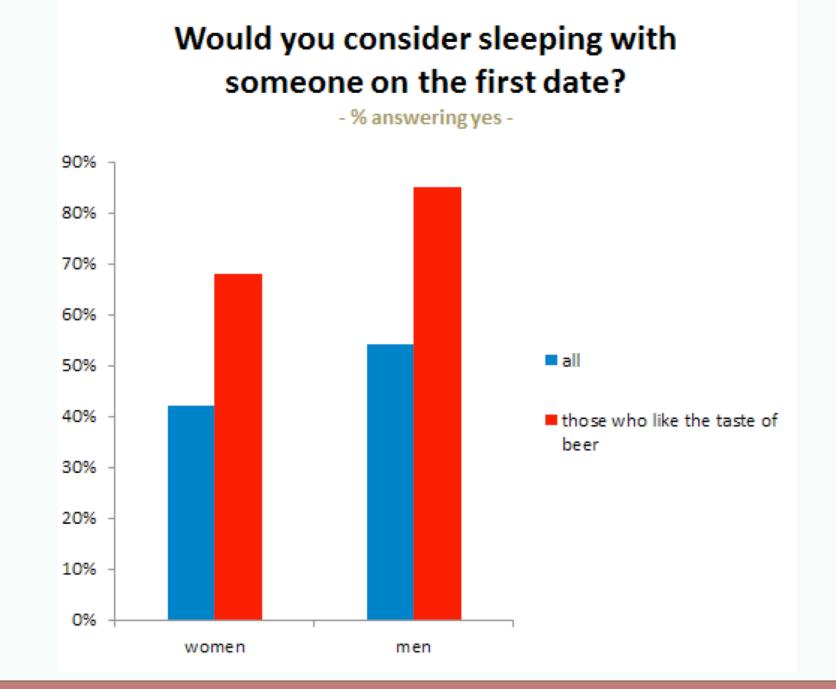

- What's more interesting to you right now? Love or Sex
- How willing are you to meet someone from OkCupid in person?
- Have you smoked a cigarette in the last 6 months?
- Could you date someone who does drugs?
- Would you strongly prefer to go out with someone of your own skin color / racial background?
- About how long do you want your next relationship to last?
- Would you consider sleeping with someone on the first date?
- Are you happy with your life?
- Rate your self-confidence
- How important is religion/God in your life?
- Would you prefer good things happened, or interesting things?
- Do you like horror movies?