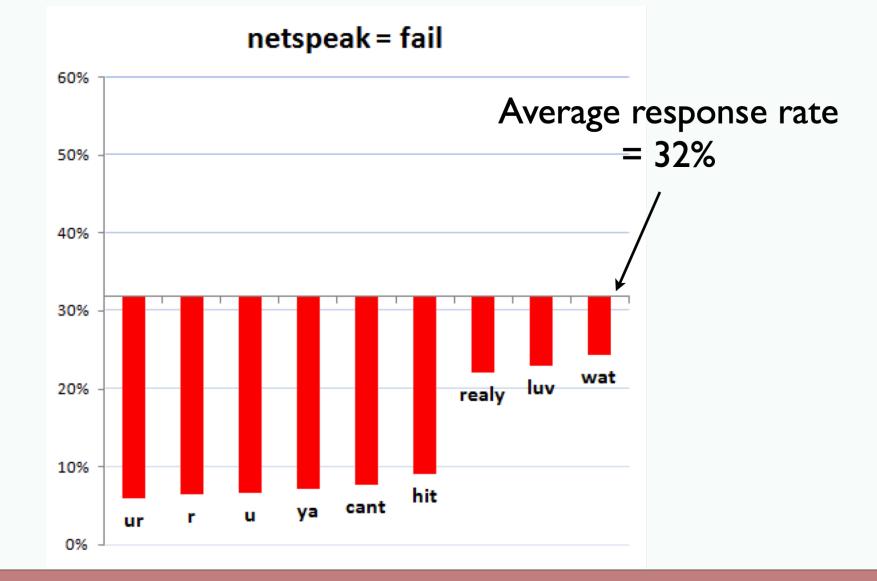

#### **Be Literate**

#### **Avoid physical complements**

#### **Use Unusual Greetings**