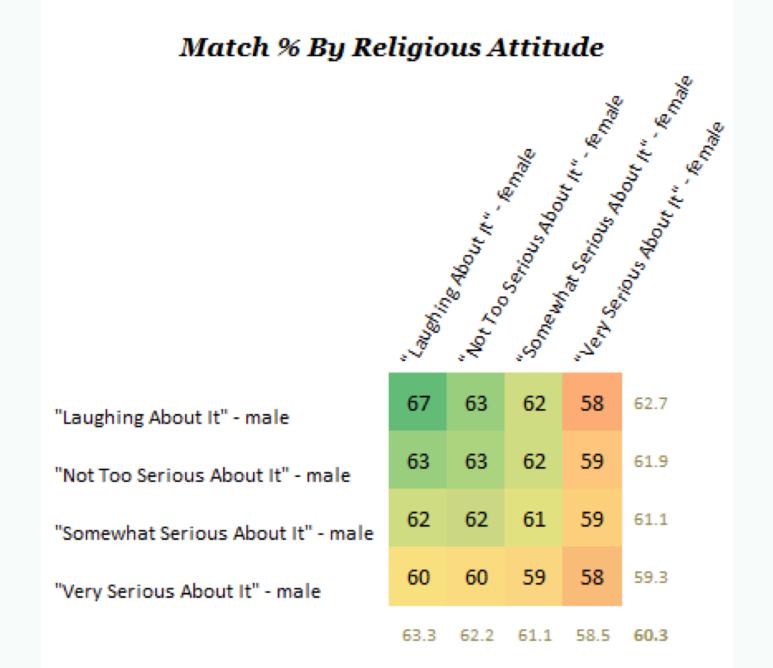

#### Match % By Religion

|                   | <sup>4</sup> enostic | Atheist Female | lenale<br>Visi | Catholic Female | temale<br>star | Hindu . Female | alen ale | alenish, eniale | əjetuar |
|-------------------|----------------------|----------------|----------------|-----------------|----------------|----------------|----------|-----------------|---------|
|                   | Allinos              | Athen 1        | Buddy          | Catho           | Profe.         | Hindu          | MUSH     | Jewis,          |         |
| Agnostic - male   | 69                   | 69             | 65             | 61              | 59             | 61             | 53       | 68              | 63.7    |
| Atheist - male    | 70                   | 70             | 65             | 60              | 57             | 65             | 52       | 68              | 62.6    |
| Buddhist - male   | 66                   | 66             | 64             | 59              | 57             | 59             | 57       | 66              | 61.3    |
| Catholic - male   | 61                   | 59             | 59             | 61              | 61             | 61             | 57       | 62              | 60.6    |
| Protestant - male | 59                   | 56             | 57             | 61              | 61             | 59             | 57       | 60              | 59.9    |
| Hindu - male      | 56                   | 57             | 55             | 57              | 55             | 52             | 54       | 55              | 55.8    |
| Muslim - male     | 49                   | 47             | 49             | 53              | 53             | 53             | 59       | 48              | 51.2    |
| Jewish - male     | 68                   | 68             | 64             | 61              | 60             | 62             | 60       | 68              | 63.4    |
|                   | 64.2                 | 63.1           | 61.4           | 60.6            | 59.6           | 60.7           | 55.1     | 63.9            | 60.3    |