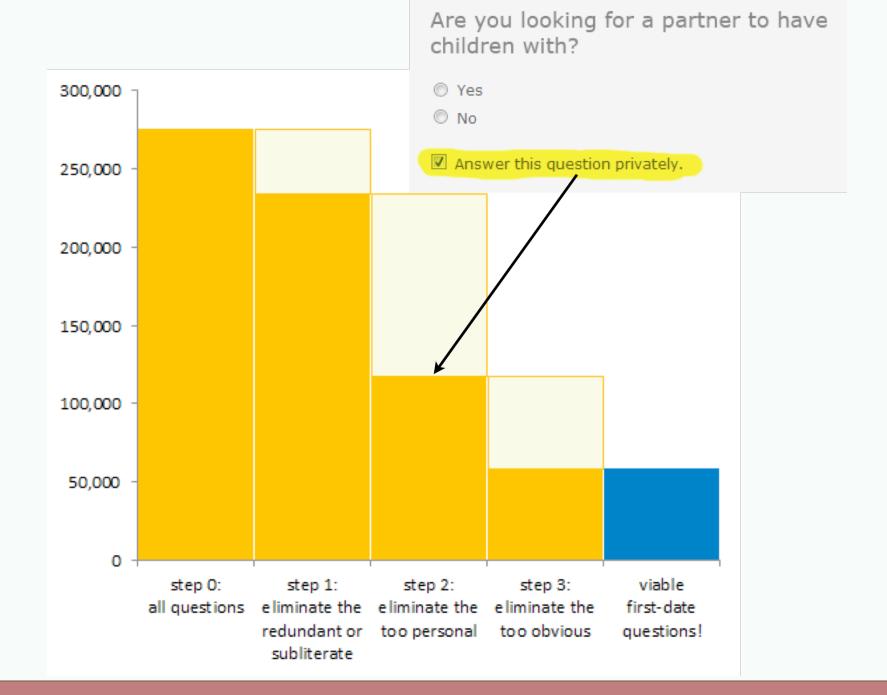

#### The Best Questions on a First Date

- You would like to learn about your date, some important things that you would like to know are awkward to ask directly
- Find questions that correlate with what you want to know, but which people are more free about answering publicly

#### This question is...

- Irrelevant
- A little important
- Somewhat important
- Very important
- Mandatory

Answer this question privately.