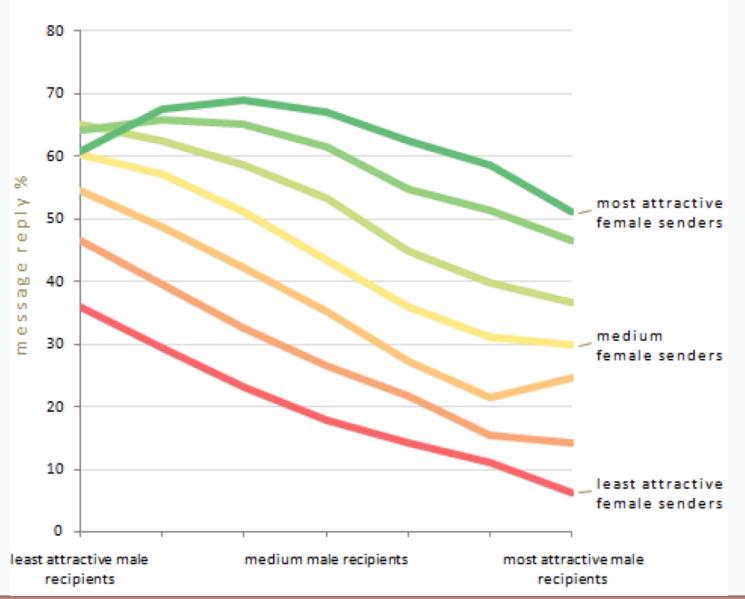

a reply
- A/B testing for pickup-lines?

#### **Be Literate**



#### **Avoid physical complements**



#### **Avoid physical complements**



#### **Use Unusual Greetings**



#### **Specifics are successful**

#### specifics are successful



#### **Specific about them**



#### Male self-effacement



#### **Consider becoming an atheist**



## Implications

- Large numbers of people are willing to disclose information about their attitudes, and beliefs about religion, sex, politics
- Incentive: improving the algorithm for matching them up with compatible partners
- Side effect: coolest sociological data around

Dataclysm Who We Are\* Christian Rudder

When We Think No One's Looking

#### Would you date someone just for sex?





#### Message Success By Attractiveness

Female Senders



#### Message Success By Attractiveness

Male Senders