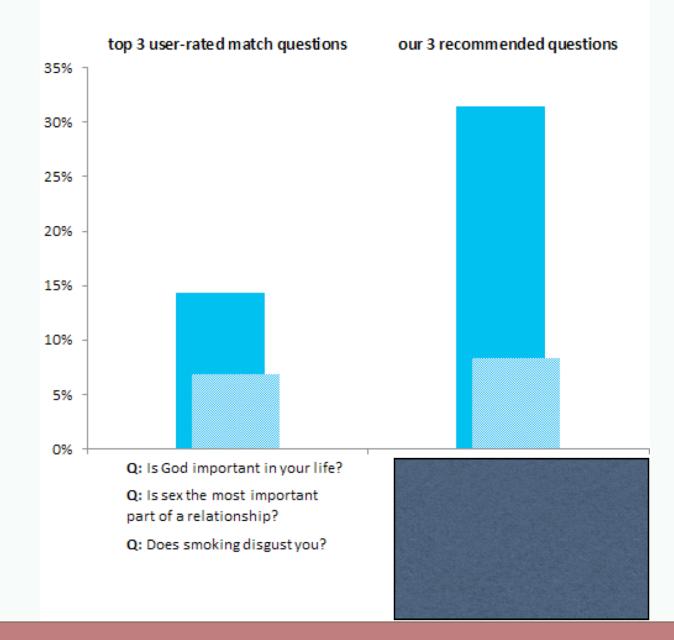

#### The Best Questions on a First Date

- You would like to learn about your date, some important things that you would like to know are awkward to ask directly
- Find questions that correlate with what you want to know, but which people are more free about answering publicly

#### **Other questions to ask**

| predictive question                                                                                            | implied odds<br>of first-date sex |
|----------------------------------------------------------------------------------------------------------------|-----------------------------------|
| Q: In a certain light, wouldn't nuclear war<br>be exciting?                                                    | yes -> 83%                        |
| Q: Assuming you were in the position to<br>do so, would you launch nuclear<br>weapons under any circumstances? | yes -> 82%                        |
| Q: Could you imagine yourself killing<br>someone?                                                              | yes -> 82%                        |