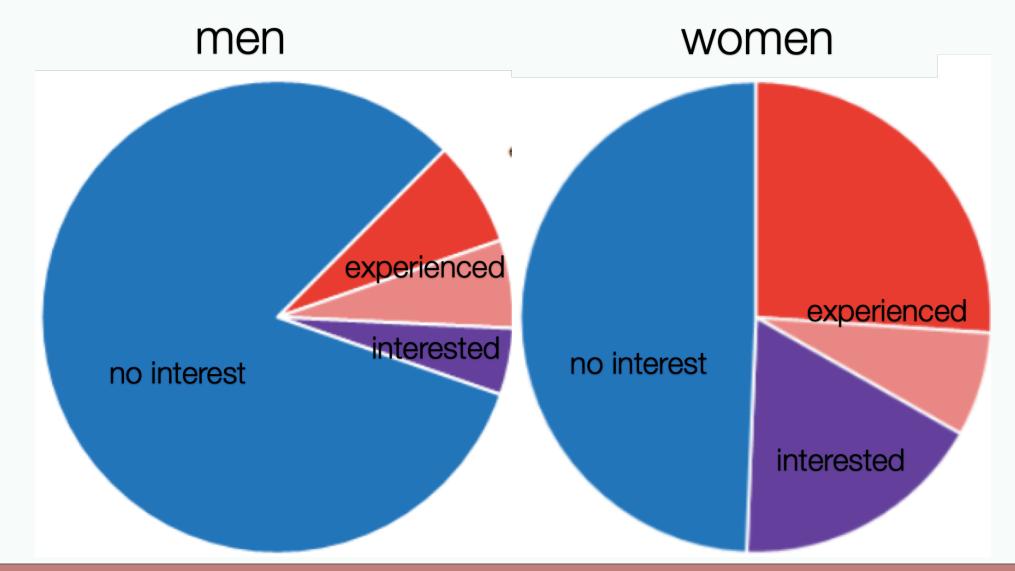

*fiona apple** kill bill katy perry listening the giver beauty friends

#### **Misconceptions about Gay People**

- Gay people more promiscuous that straight people
- Gay people want to convert straight people
- Gay people shouldn't be allowed to teach in our schools

## "If a person is a practicing homosexual, they should not be teaching in our schools." Jim Demint, R-SC

#### Is homosexuality a sin?



YES



source: 642, 533 OkCupid users



#### people with X or fewer sex partners



## Gay people looking at straight profiles

- Only 0.6% of gay men have ever searched for straight matches.
- Only 0.1% of lesbians have ever searched for straight matches.
- Only 0.13% of straight people's profile visitors are gay.

#### Straight people have gay sex





#### Straight women have gay sex



## Gay curiositity by region



#### How to increase your chances

- Data analysis can help determine what strategies work best for eliciting a reply
- A/B testing for pickup-lines?

#### **Be Literate**



#### **Avoid physical complements**



#### **Avoid physical complements**



#### **Use Unusual Greetings**



#### **Specifics are successful**

#### specifics are successful



#### **Specific about them**



#### Male self-effacement



#### **Consider becoming an atheist**



## Implications

- Large numbers of people are willing to disclose information about their attitudes, and beliefs about religion, sex, politics
- Incentive: improving the algorithm for matching them up with compatible partners
- Side effect: coolest sociological data around

Dataclysm Who We Are\* Christian