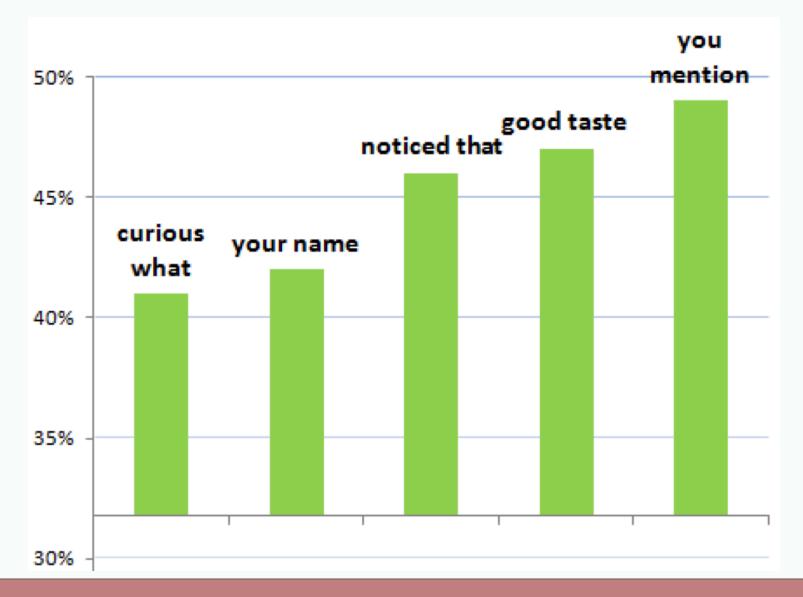

ce: 642, 533 OkCupid users



#### people with X or fewer sex partners



## Gay people looking at straight profiles

- Only 0.6% of gay men have ever searched for straight matches.
- Only 0.1% of lesbians have ever searched for straight matches.
- Only 0.13% of straight people's profile visitors are gay.

#### Straight people have gay sex





#### Straight women have gay sex



## Gay curiositity by region



#### How to increase your chances

- Data analysis can help determine what strategies work best for eliciting a reply
- A/B testing for pickup-lines?

#### **Be Literate**



#### **Avoid physical complements**



#### **Avoid physical complements**



#### **Use Unusual Greetings**



#### **Specifics are successful**

#### specifics are successful



#### **Specific about them**



#### Male self-effacement



#### **Consider becoming an atheist**



## Implications

- Large numbers of people are willing to disclose information about their attitudes, and beliefs about religion, sex, politics
- Incentive: improving the algorithm for matching them up with compatible partners
- Side effect: coolest sociological data around

Dataclysm Who We Are\* Christian Rudder

When We Think No One's Looking

#### Would you date someone just for sex?





#### Message Success By Attractiveness

Female Senders



#### Message Success By Attractiveness

Male Senders