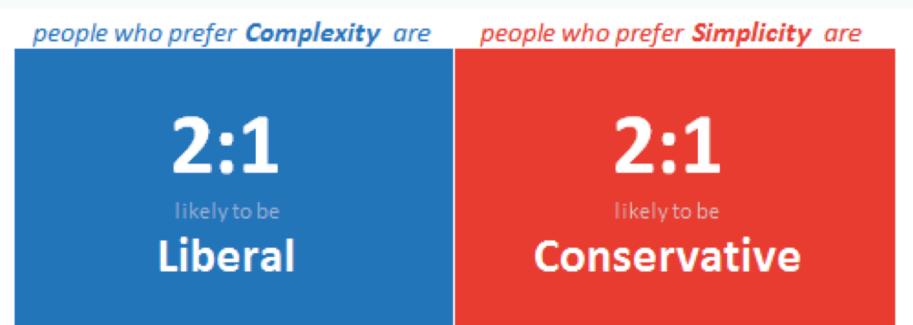

#### **Politics**

- If you want to know: Do my date and I have the same politics?
- Ask: Do you prefer the people in your life to be simple or complex?

😽 Penn Engineering

#### **Politics**

- People who prefer complexity are 65-70% likely to give the Liberal answer. Those who prefer simplicity in others are 65-70% likely to give the Conservative one:
- Should burning your country's flag be illegal?
- Should the death penalty be abolished?
- Should gay marriage be legal?
- Should Evolution and Creationism be taught side-byside in schools?