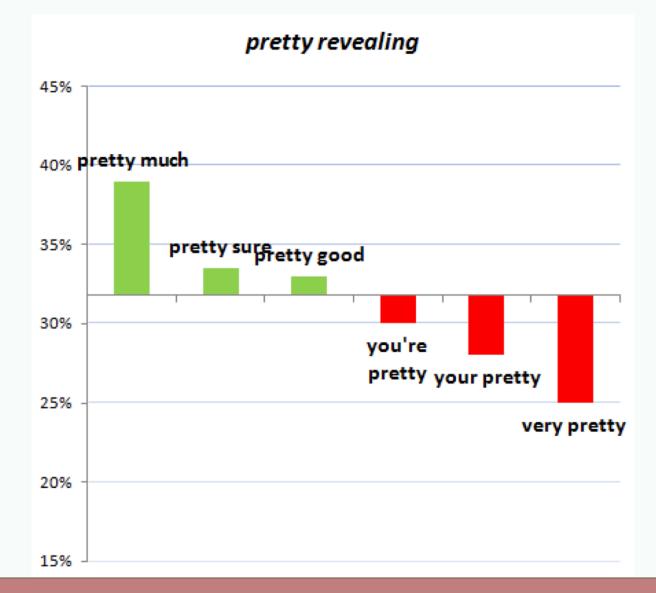

is a practicing homosexual, they should not be teaching in our schools." Jim Demint, R-SC

#### Is homosexuality a sin?



YES



source: 642, 533 OkCupid users



#### people with X or fewer sex partners



## Gay people looking at straight profiles

- Only 0.6% of gay men have ever searched for straight matches.
- Only 0.1% of lesbians have ever searched for straight matches.
- Only 0.13% of straight people's profile visitors are gay.

#### Straight people have gay sex





#### Straight women have gay sex



## Gay curiositity by region



#### How to increase your chances

- Data analysis can help determine what strategies work best for eliciting a reply
- A/B testing for pickup-lines?

#### **Be Literate**



#### **Avoid physical complements**



#### **Avoid physical complements**



#### **Use Unusual Greetings**



#### **Specifics are successful**

#### specifics are successful



#### **Specific about them**



#### Male self-effacement



#### **Consider becoming an atheist**



## Implications

- Large numbers of people are willing to disclose information about their attitudes, and beliefs about religion, sex, politics
- Incentive: improving the algorithm for matching them up with compatible partners
- Side effect: coolest sociological data around

Dataclysm Who We Are\* Christian Rudder

When We Think No One's Looking

#### Would you date someone just for sex?





#### Message Success By Attractiveness

Female Senders



#### Message Success By Attractiveness

Male Senders