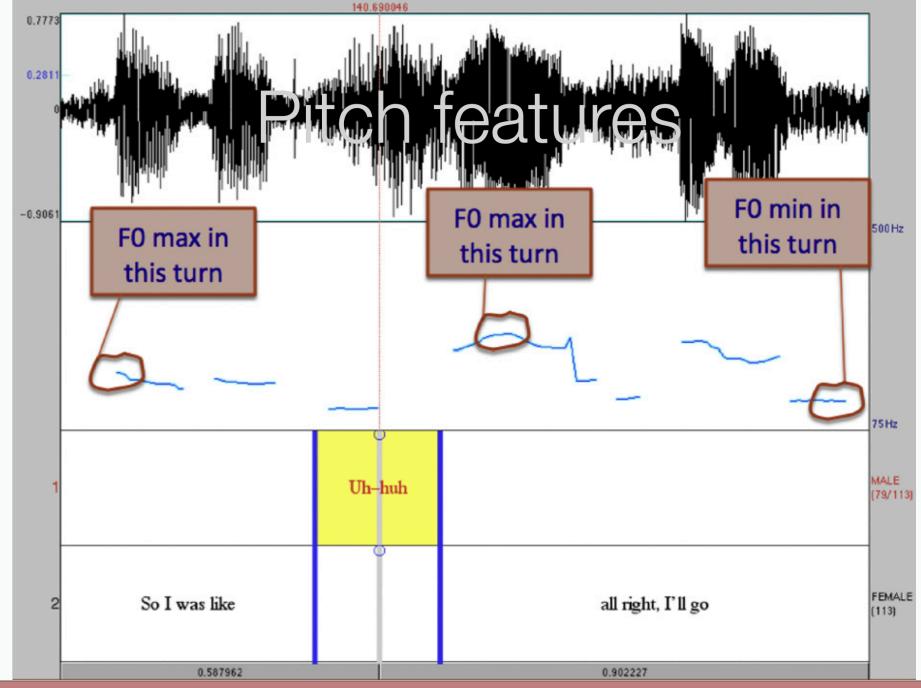

### Speed date data

- 4-minute sound recording files from each recorder
- Each date was then transcribed
- Transcripts marked words, laughter, filled pauses, speaker overlap, and restarts
- Timestamped the beginning and end of each conversational turn
- Dates averaged 812 words (406 per speaker), taking an average of 93 turns

- F: Well what about you, what are you passionate about?
- M: Um, I am passionate about probably two things.

F: Uh-huh.

M: Well, many things, but two that come to mind straightaway. One is travel.

F: Okay.

- M: I like see different parts of the world-
- F: Uh-huh.
- M: -experience lots of different things. And I also- recently, I've got into exercise, and, um, just different things, so riding a bike, and swimming, and running.
- F: Oh, okay. Uh-huh.
- M: I did my first track run on the weekend.
- F: Oh, you did? How was it?
- M: It was hard.
- F: [laughter] Yeah, I heard it's really hard.

#### **Feature extraction**

- Features of the speech files: pitch, intensity, turn duration and rate of speech (num words per second)
- Lexical features: how often they mentioned themselves or the other person, word categories like sex, love, hate, food, swearing
- Number of uh and ums, hedges, interruptions, laughters, agreements, questions, expressions of agreement, appreciation, sympathy
- Rate of accommodation (adopting the other person's word usage)