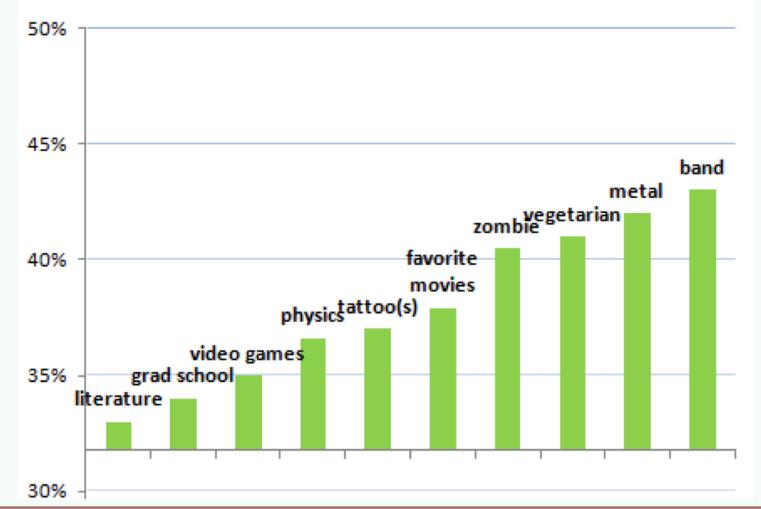

osexuality a sin?



YES



source: 642, 533 OkCupid users



#### people with X or fewer sex partners



## Gay people looking at straight profiles

- Only 0.6% of gay men have ever searched for straight matches.
- Only 0.1% of lesbians have ever searched for straight matches.
- Only 0.13% of straight people's profile visitors are gay.

#### Straight people have gay sex





#### Straight women have gay sex



## Gay curiositity by region



#### How to increase your chances

- Data analysis can help determine what strategies work best for eliciting a reply
- A/B testing for pickup-lines?

#### **Be Literate**



#### **Avoid physical complements**



#### **Avoid physical complements**



#### **Use Unusual Greetings**



#### **Specifics are successful**

#### specifics are successful



#### **Specific about them**



#### Male self-effacement



#### **Consider becoming an atheist**



## Implications

- Large numbers of people are willing to disclose information about their attitudes, and beliefs about religion, sex, politics
- Incentive: improving the algorithm for matching them up with compatible partners
- Side effect: coolest sociological data around

Dataclysm Who We Are\* Christian Rudder

When We Think No One's Looking

#### Would you date someone just for sex?





#### Message Success By Attractiveness

Female Senders



#### Message Success By Attractiveness

Male Senders