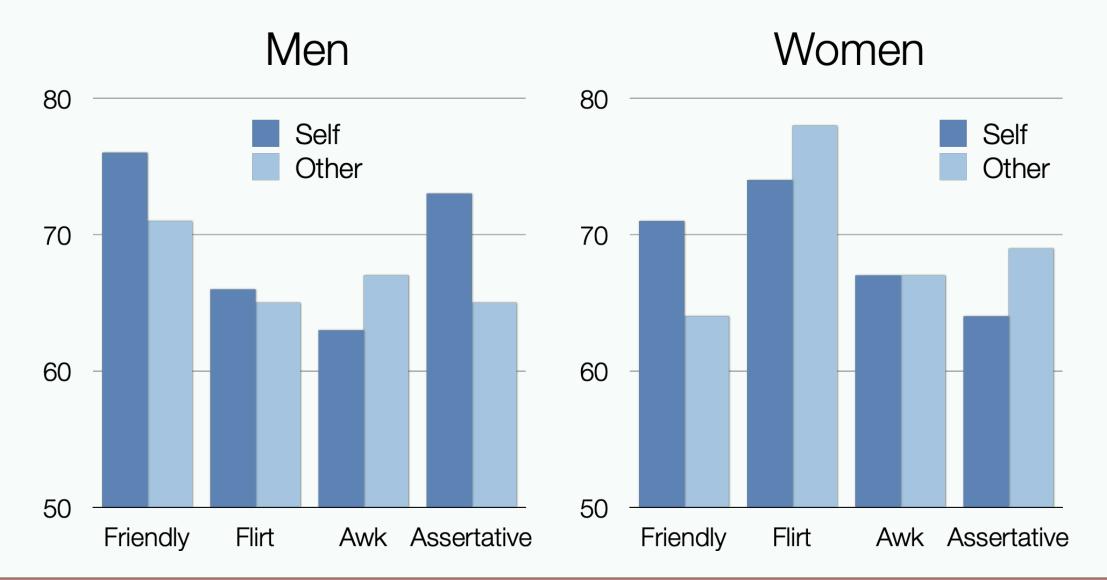

#### (4) How often did **you behave** in the following ways on this "date"? (1=never, 10=constantly)

| You were <i>friendly</i>    | never | 1 | 2 | 3 | 4 | 5 | 6 | 7 | 8 | 9 | 10 | constantly |
|-----------------------------|-------|---|---|---|---|---|---|---|---|---|----|------------|
| You were <i>flirtatious</i> | never | 1 | 2 | 3 | 4 | 5 | 6 | 7 | 8 | 9 | 10 | constantly |
| You were awkward            | never | 1 | 2 | 3 | 4 | 5 | 6 | 7 | 8 | 9 | 10 | constantly |
| You were assertive          | never | 1 | 2 | 3 | 4 | 5 | 6 | 7 | 8 | 9 | 10 | constantly |

#### (5) How often did the **other person** behave in the following ways on this "date"? (1=never, 10=constantly)

| They were <i>friendly</i>    | never | 1 | 2 | 3 | 4 | 5 | 6 | 7 | 8 | 9 | 10 | constantly |
|------------------------------|-------|---|---|---|---|---|---|---|---|---|----|------------|
| They were <i>flirtatious</i> | never | 1 | 2 | 3 | 4 | 5 | 6 | 7 | 8 | 9 | 10 | constantly |
| They were awkward            | never | 1 | 2 | 3 | 4 | 5 | 6 | 7 | 8 | 9 | 10 | constantly |
| They were assertive          | never | 1 | 2 | 3 | 4 | 5 | 6 | 7 | 8 | 9 | 10 | constantly |