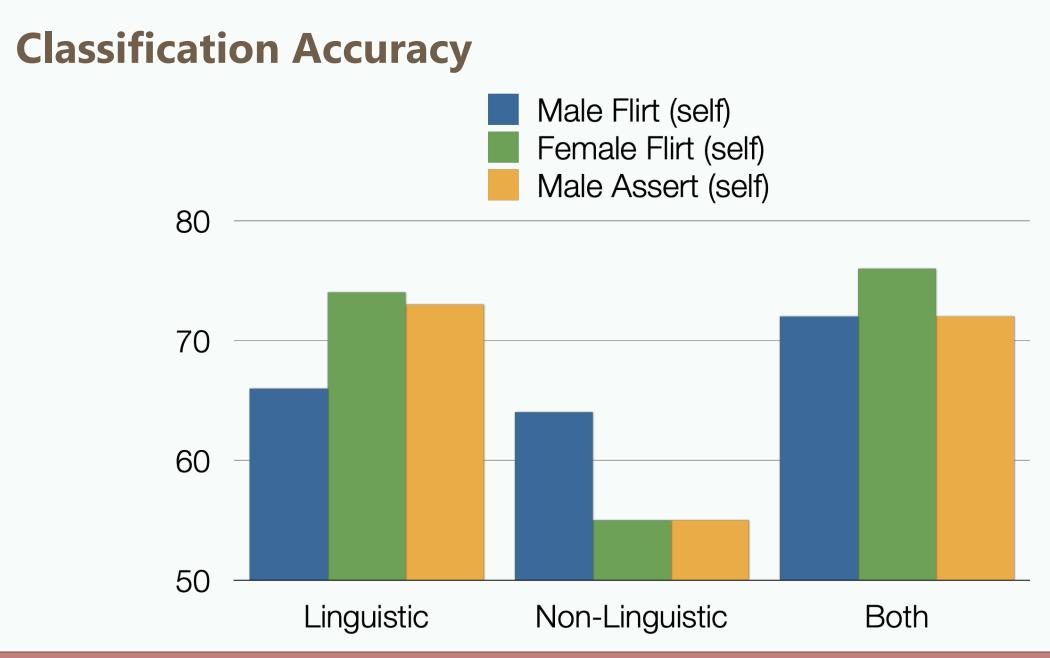

### Linguistic v. non-linguistic features

- How good are the linguistic features compared to nonlinguistic features?
- Can we predict how well two people will hit it off just based on their appearance or on their shared interests, without observing their interactions?

#### **Non-linguistic Features**

| ORDER                                                 | Order of the date (nth date the speaker has participated in tonight) |  |  |
|-------------------------------------------------------|----------------------------------------------------------------------|--|--|
| HEIGHT                                                | The height of the speaker                                            |  |  |
| BMI                                                   | The body mass index of the speaker                                   |  |  |
| O-HEIGHT                                              | The height of the interlocutor                                       |  |  |
| O-BMI The BMI of the interlocutor                     |                                                                      |  |  |
| AGE DIFF The age difference between the pair          |                                                                      |  |  |
| INTEREST SIM The interest similarity between the pair |                                                                      |  |  |